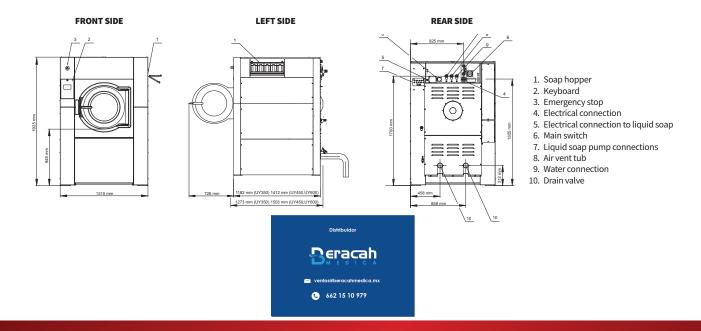

| TYPE                                                           |                       | UY350             | UY450                                                          | UY600          |
|----------------------------------------------------------------|-----------------------|-------------------|----------------------------------------------------------------|----------------|
| INNERDRUM                                                      |                       |                   |                                                                |                |
| Capacity (1:10)                                                | kg/lb                 | 35/77             | 45/99                                                          | 60/132         |
| Volume                                                         | l                     | 350               | 450                                                            | 600            |
| Diameter                                                       | mm                    | 914               | 914                                                            | 1035           |
| Depth                                                          | mm                    | 535               | 690                                                            | 715            |
| MOTOR                                                          |                       |                   |                                                                |                |
| Power                                                          | kW                    | 4                 | 7,5                                                            | 7,5            |
| DRUM SPEED                                                     |                       |                   |                                                                |                |
| Wash speed (max)                                               | rpm                   | 45                | 45                                                             | 42             |
| Extraction speed (max)                                         | rpm                   | 839               | 839                                                            | 788            |
| G-Factor                                                       |                       | 360               | 360                                                            | 360            |
| PROGRAMMER                                                     |                       |                   |                                                                |                |
| PROform                                                        |                       | Standard          | Standard                                                       | Standard       |
| HEATING                                                        |                       |                   |                                                                |                |
| 100% hot water                                                 | °C                    | 90                | 90                                                             | 90             |
| 100% electrical                                                | kW                    | 24                | 36                                                             | 54             |
| Steam high pressure                                            | bar                   | 3-8               | 3-8                                                            | 3-8            |
| CONNECTION                                                     |                       |                   |                                                                |                |
| Electrical                                                     |                       |                   | 3x220-240V 50/60Hz<br>3x380-415V 50/60Hz<br>3x440-480V 50/60Hz |                |
| Water inlet                                                    | inch                  | 3x 1 "            | 3x 1 "                                                         | 3x 1 "         |
| Steam inlet                                                    | inch                  | 1x 3/4"           | 1x 3/4"                                                        | 1x 3/4"        |
| Drain diameter                                                 | inch                  | 2x 3 "            | 2x 3 ″                                                         | 2x 3 "         |
| TILTING                                                        |                       |                   |                                                                |                |
| Forward tilting                                                |                       | N/A               | Option                                                         | Option         |
| DIMENSIONS                                                     |                       |                   |                                                                |                |
| HxWxD                                                          | mm                    | 1925x1315x1270    | 1925x1315x1502                                                 | 1925x1315x1502 |
| TRANSPORT DATA                                                 |                       |                   |                                                                |                |
| Net weight                                                     | kg                    | 1010              | 1350                                                           | 1500           |
| Net weight (w/ tilting)                                        | kg                    | N/A               | 1390                                                           | 1540           |
| Gross weight                                                   | kg                    | 1170              | 1490                                                           | 1640           |
| Gross weight (w/ tilting)                                      | kg                    | N/A               | 1530                                                           | 1680           |
| Crate packing HxWxD                                            | mm                    | 2125x1425x1470    | 2125x1425x1700                                                 | 2125x1425x1700 |
| Standard = Standard version.<br>The data concerning dimensions | of machines include a | l extended parts. |                                                                |                |