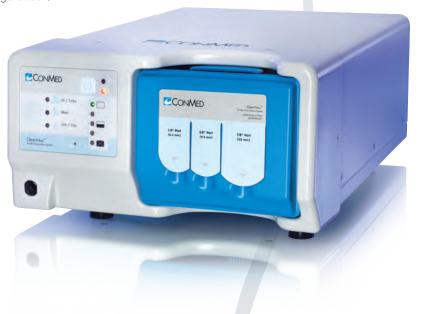

## Smoke Evacuation System

CONMED's ClearView™ Smoke Evacuation System is a compact, quiet and effective smoke evacuation solution with state-of-the-art ULPA filtration to combat airborne hazards by removing 99.999% of the smoke contaminants¹. Surgical smoke contains over 80 chemicals².³ that have the same level of mutagenicity as 27-30 cigarettes⁴.

#### **Effective Evacuation**

System features 4-stage ULPA filtration to remove 99.999% of the smoke contaminants from the surgical site<sup>1</sup>.

#### **Compact, Easy-to-Integrate Design**

Allows for easy placement on shelf, counter or stacking.

#### **Automatic Activation**

System only activates when electro-cautery is used for seamless integration with System 5000 ESU and other ESUs.

#### **Multiple Settings for Multiple Procedures**

Features three flow settings (Low/Lap, Medium & High/Turbo) to meet the needs of different procedure types.

#### **3-Port Filter Design**

Accommodates a variety of tubing sizes, providing versatility in procedure and accessory setup.

#### **Up to 35 Hour Filter Life**

Delivers unsurpassed value by automatically tracking and recording filter life.

|     | Ordering Information                                                                                                                                    |                     |                   |
|-----|---------------------------------------------------------------------------------------------------------------------------------------------------------|---------------------|-------------------|
|     | Description                                                                                                                                             | Quantity<br>Per Box | Catalog<br>Number |
| NEW | ClearView™ Smoke Evacuator and Accessories                                                                                                              |                     |                   |
|     | ClearView™ Smoke Evacuator – 100/120V, Includes: AC Power Cord,<br>Automatic Activation Device, Pneumatic Footswitch, Operator's Manual, and one filter | 1 each              | 60-8585-120       |
|     | ClearView™ Smoke Evacuator — 220/240V, Includes: AC Power Cord, Automatic Activation Device, Pneumatic Footswitch, Operator's Manual, and one filter    | 1 each              | 60-8585-230       |
|     | ClearView™ Replacement Filter                                                                                                                           | 2/case, 1 pkg       | 60-8590-001       |
|     | ClearView™ Automatic Activation Device                                                                                                                  | 1 each              | 60-8597-001       |
|     | CONMED Fluid Trap, For use with ClearView™ Smoke Evacuation Unit                                                                                        | 10 each             | 60-8596-001       |