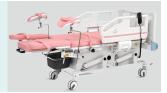

# A98-4 ELECTRIC OBSTETRIC BED

# FEATURES AND HIGHLIGHTS

#### Handle

The hand bar can be dismounted and movable.

#### Lithotomy rod

The leg support can be dismounted and movable.