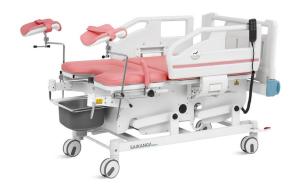

# A98-4 ELECTRIC OBSTETRIC BED

# FEATURES AND HIGHLIGHTS

## Technical configuration

| ✓ Hand Grip              | 1 pair |
|--------------------------|--------|
| ☑ Leg Holder             | 1 pair |
| ✓ Leg Strip              | 1 pair |
| ☑ Hand Remote Controller | 1 pc   |
| ✓ Stainless Steel Basin  | 1 pc   |
| ✓ IV Pole                | 1 pc   |

#### **Head Board and Guardrail**

The Head board and side rail made by virgin ABS material. The head board is movable.

#### Accessory

Equipped with stainless steel sewage basin and other various accessories.