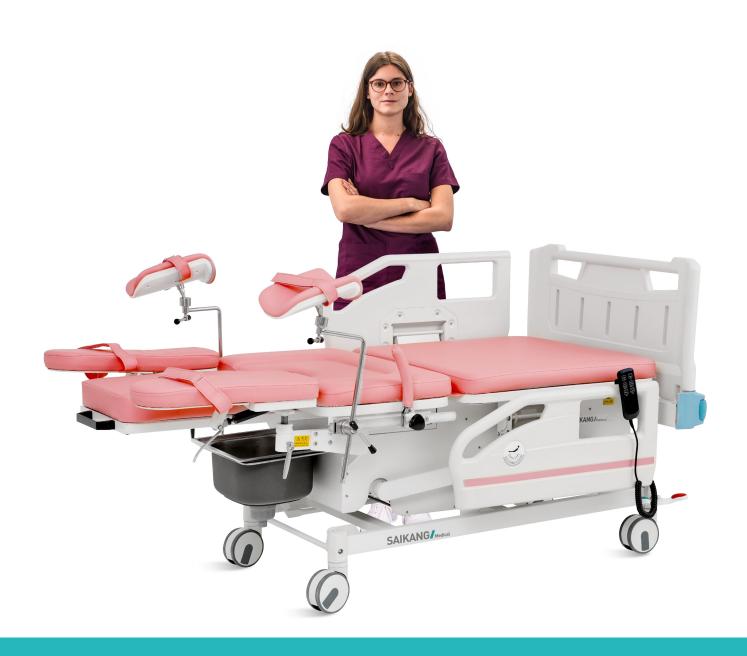

# A98-4 ELECTRIC OBSTETRIC BED

# A98-4

# FEATURES AND HIGHLIGHTS

## Technical configuration

| ✓ Hand Grip              | 1 pair |
|--------------------------|--------|
| ☑ Leg Holder             | 1 pair |
| ✓ Leg Strip              | 1 pair |
| ☑ Hand Remote Controller | 1 pc   |
| ✓ Stainless Steel Basin  | 1 pc   |
| ✓ IV Pole                | 1 pc   |

#### Material

The base seat and height adjustment system are made of powder coated steel, high gloss, anti corrosion, easy to clean.

#### Bed surface

Bed surface by plastic steel, made by virgin material. The cover is detachable, and easy to clean.

#### **Head Board and Guardrail**

The Head board and side rail made by virgin ABS material. The head board is movable.

#### Hand controller

Equipped with one hand controller.

#### Handle

The hand bar can be dismounted and movable.

#### Lithotomy rod

The leg support can be dismounted and movable.

#### Caster

6 inch central controlled caster for moving obstetric table.

TPR tire, quiet and wear-resistant, can be washed and sterilized by high temperature, save anti-winding hard shell, united forming without bolts.

#### Accessory

Equipped with stainless steel sewage basin and other various accessories.

#### Mattress

The mattress adopts high density memory sponge and is once formed. Mattress is movable.

#### Foot section

Foot section can be retracted, convenient for gynecological and delivery surgical.

Design

Manufacturing

Maintenance