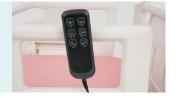

elenburg</li> </ul> | 0-3°       |



## Technical configuration

| ✓ Hand Grip              | 1 pair |
|--------------------------|--------|
| ☑ Leg Holder             | 1 pair |
| ✓ Leg Strip              | 1 pair |
| ☑ Hand Remote Controller | 1 pc   |
| ✓ Stainless Steel Basin  | 1 pc   |
| ✓ IV Pole                | 1 pc   |







## Product data sheet

#### Material

The base seat and height adjustment system are made of powder coated steel, high gloss, anti corrosion, easy to clean.



#### Bed surface

Bed surface by plastic steel, made by virgin material. The cover is detachable, and easy to clean.



#### **Head Board and Guardrail**

The Head board and side rail made by virgin ABS material. The head board is movable.



#### Hand controller

Equipped with one hand controller.



#### Handle

The hand bar can be dismounted and movable.



#### Lithotomy rod

The leg support can be dismounted and movable.



#### Caster

6 inch central controlled caster for moving obstetric table.

TPR tire, quiet and wear-resistant, can be washed and sterilized by high temperature, save anti-winding hard shell, united forming without bolts.



#### Accessory

Equipped with stainless steel sewage basin and other various accessories.



#### Mattress

The mattress adopts high density memory sponge and is once formed. Mattress is movable.



#### Foot section

Foot section can be retracted, convenient for gynecological and delivery surgical.



















Design

Manufacturing

Maintenance

# WORLDWIDE BRANCHES

Saikang Medical Technology, Inc. 17800 Castleton St Ste 180, City