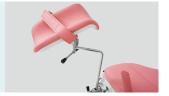

-|--------|
| ☑ Leg Holder             | 1 pair |
| ✓ Leg Strip              | 1 pair |
| ☑ Hand Remote Controller | 1 pc   |
| ✓ Stainless Steel Basin  | 1 pc   |
| ✓ IV Pole                | 1 pc   |







## Product data sheet

#### Material

The base seat and height adjustment system are made of powder coated steel, high gloss, anti corrosion, easy to clean.



#### Bed surface

Bed surface by plastic steel, made by virgin material. The cover is detachable, and easy to clean.



#### **Head Board and Guardrail**

The Head board and side rail made by virgin ABS material. The head board is movable.



#### Hand controller

Equipped with one hand controller.



#### Handle

The hand bar can be dismounted and movable.



#### Lithotomy rod

The leg support can be dismounted and movable.



#### Caster

6 inch central controlled caster for moving obstetric table.

TPR tire, quiet and wear-resistant, can be washed and sterilized by high temperature, save anti-winding hard shell, united forming without bolts.



#### Accessory

Equipped with stainless steel sewage basin and other various accessories.



#### Mattress

The mattress adopts high density memory sponge and is once formed. Mattress is movable.



#### Foot section

Foot section can be retracted, convenient for gynecological and delivery surgical.



















Design

Manufacturing

Maintenance

# WORLDWIDE BRANCHES

Saikang Medical Technology, Inc. 17800 Castleton St Ste 180, City of Industry, 91748, California. Tel.: +1 949648 2776

#### United Kingdom

UK Healthward International Ltd. Dept. 111, 196 High Ro