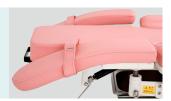

#### Handle

The hand bar can be dismounted and movable.

#### Lithotomy rod

The leg support can be dismounted and movable.