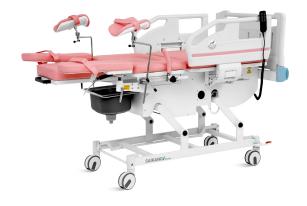

# A98-4 ELECTRIC OBSTETRIC BED

# A98-4

# FEATURES AND HIGHLIGHTS

#### Material

The base seat and height adjustment system are made of powder coated steel, high gloss, anti corrosion, easy to clean.

#### Bed surface

Bed surface by plastic steel, made by virgin material. The cover is detachable, and easy to clean.

#### **Head Board and Guardrail**

The Head board and side rail made by virgin ABS material. The head board is movable.

#### Hand controller

Equipped with one hand controller.

#### Handle

The hand bar can be dismounted and movable.

#### Lithotomy rod

The leg support can be dismounted and movable.

#### Caster

6 inch central controlled caster for moving obstetric table.

TPR tire, quiet and wear-resistant, can be washed and sterilized by high temperature, save anti-winding hard shell, united forming without bolts.

#### Accessory

Equipped with stainless steel sewage basin and other various accessories.

#### Mattress

The mattress adopts high density memory sponge and is once formed. Mattress is movable.

#### Foot section

Foot section can be retracted, convenient for gynecological and delivery surgical.

Design

Manufacturing

Maintenance