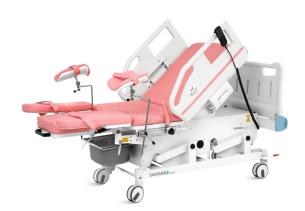

# A98-4 ELECTRIC OBSTETRIC BED

# A98-4

# FEATURES AND HIGHLIGHTS

#### Material

The base seat and height adjustment system are made of powder coated steel, high gloss, anti corrosion, easy to clean.

#### Bed surface

Bed surface by plastic steel, made by virgin material. The cover is detachable, and easy to clean.

#### **Head Board and Guardrail**

The Head board and side rail made by virgin ABS material. The head board is movable.

#### Hand controller

Equipped with one hand controller.

#### Handle

The hand bar can be dismounted and movable.

#### Lithotomy rod

The leg support can be dismounted and movable.

#### Caster

6 inch central controlled caster for moving obstetric table.

TPR tire, quiet and wear-resistant, can be washed and sterilized by high temperature, save anti-winding hard shell, united forming without bolts.

#### Accessory

Equipped with stainless steel sewage basin and other various accessories.

#### Mattress

The mattress adopts high density memory sponge and is once formed. Mattress is movable.

#### Foot section

Foot section can be retracted, convenient for gynecological and delivery surgical.

Design

Manufacturing

Maintenance