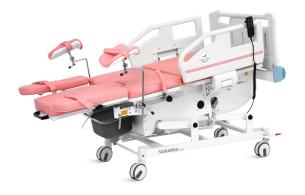

# A98-4 ELECTRIC OBSTETRIC BED

# A98-4

# FEATURES AND HIGHLIGHTS

#### Material

The base seat and height adjustment system are made of powder coated steel, high gloss, anti corrosion, easy to clean.

#### Bed surface

Bed surface by plastic steel, made by virgin material. The cover is detachable, and easy to clean.

#### **Head Board and Guardrail**

The Head board and side rail made by virgin ABS material. The head board is movable.

#### Hand controller

Equipped with one hand controller.

#### Handle

The hand bar can be dismounted and movable.

#### Lithotomy rod

The leg support can be dismounted and movable.

#### Caster

6 inch central controlled caster for moving obstetric table.

TPR tire, quiet and wear-resistant, can be washed and sterilized by high temperature, save anti-winding hard shell, united forming without bolts.

#### Accessory

Equipped with stainless steel sewage basin and other various accessories.

#### Mattress

The mattress adopts high density memory sponge and is once formed. Mattress is movable.

#### Foot section

Foot section can be retracted, convenient for gynecological and delivery surgical.

Design

Manufacturing

Maintenance